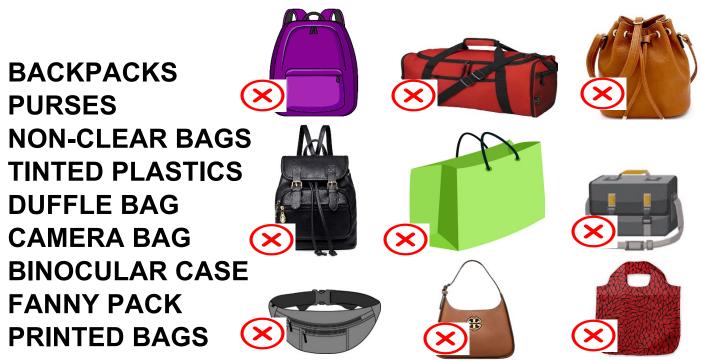

## **PROHIBITED BAGS - DO NOT BRING**

All carried items are subject to search. Prohibited items must be returned to the owner's car or discarded

#### **PROHIBITED ITEMS:**

- Explosives, firearms, or weapons
- Alcohol (in all forms)
- Bags, backpacks, fanny packs & hard binocular cases (Only clear bags allowed)
- Balloons (unless it is part of a school sponsored ceremony)
- Beach ball, footballs, balls, or other sporting equipment
- Coolers, containers, ice chests
- Laser pointers
- Pets (with the exception of registered service animals)