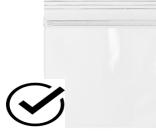

### **APPROVED BAGS**

12"x 6" x 12" CLEAR TOTE (Larger sizes prohibited)

ONE (1) GALLON CLEAR PLASTIC STORAGE BAG 6.5" x 4.5" SMALL CLUTCH PURSE (Does not have to be clear)