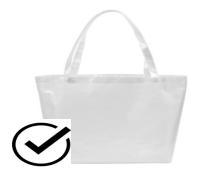

### **APPROVED BAGS**

12"x 6" x 12" CLEAR TOTE (Larger sizes prohibited)

ONE (1) GALLON CLEAR PLASTIC STORAGE BAG 6.5" x 4.5" SMALL CLUTCH PURSE (Does not have to be clear)