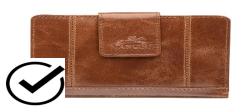

### **APPROVED BAGS**

12"x 6" x 12" CLEAR TOTE (Larger sizes prohibited)

ONE (1) GALLON CLEAR PLASTIC STORAGE BAG 6.5" x 4.5" SMALL CLUTCH PURSE (Does not have to be clear)